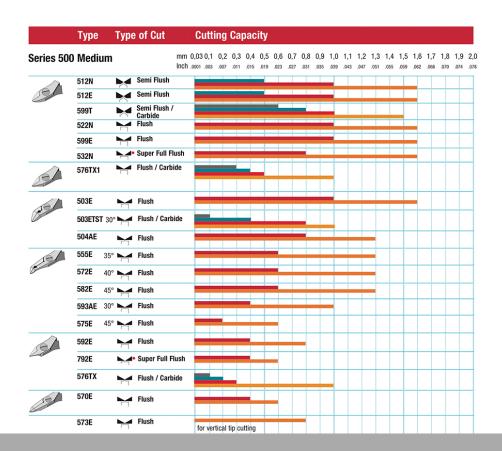

## The Perfect Cut - Strong, sharp and precise, every time

Weller Erem™ Cutters are designed to be strong, durable and sharp, having the highest precision available. Manufactured with uncompromising Swiss quality and created for worldwide applications, including electronics assembly and healthcare, Weller Erem Cutters are built to last. Feel the difference with Weller Erem™ – the proven choice. Every time.